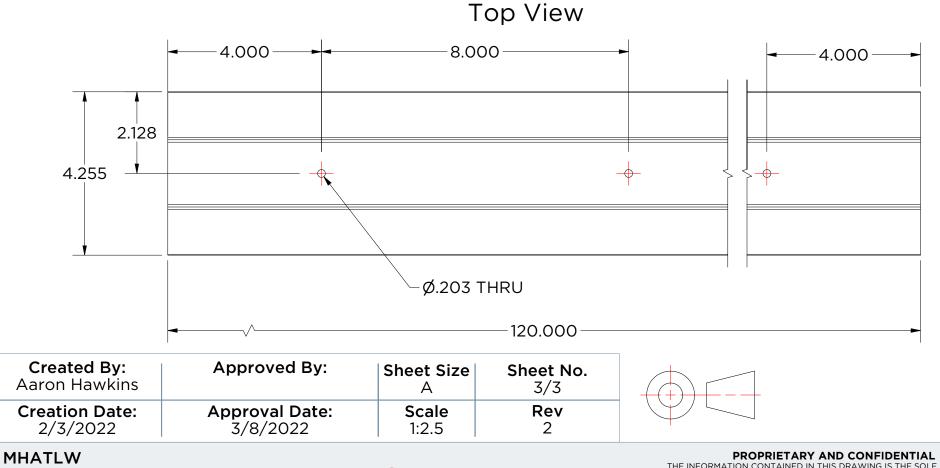

## **MHATLW - Fabrication**

# Applies to Black Powdercoat and Mill Finish Parts

.203" Thru-Holes

4" Lead-In 8" On-Center Spacing

(15) Total Holes Per Piece

Lightweight Hat Channel

Aluminum 6063 Finish: Black Powdercoat

THE INFORMATION CONTAINED IN THIS DRAWING IS THE SOLE PROPERTY OF MONARCH METAL FABRICATION. ANY REPRODUCTION IN PART OR AS A WHOLE WITHOUT THE WRITTEN PERMISSION OF MONARCH METAL INC. IS PROHIBITED.