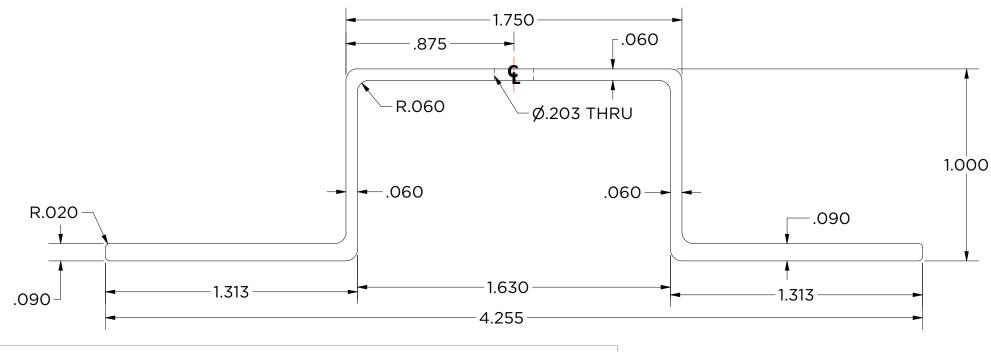

### **Monarch MHATLW-BP**

6063-T6

120" Lengths

Finish: **Black Powdercoat** 

| <b>Created By:</b><br>Aaron Hawkins | Approved By:               | Sheet Size         | <b>Sheet No.</b><br>1/3 |  |
|-------------------------------------|----------------------------|--------------------|-------------------------|--|
| Creation Date:<br>2/3/2022          | Approval Date:<br>3/8/2022 | <b>Scale</b> 2 : 1 | Rev<br>2                |  |

MHATLW

Lightweight Hat Channel

Aluminum 6063 Finish: Black Powdercoat

PROPRIETARY AND CONFIDENTIAL THE INFORMATION CONTAINED IN THIS DRAWING IS THE SOLE PROPERTY OF MONARCH METAL FABRICATION. ANY REPRODUCTION IN PART OR AS A WHOLE WITHOUT THE WRITTEN PERMISSION OF MONARCH METAL INC. IS PROHIBITED.