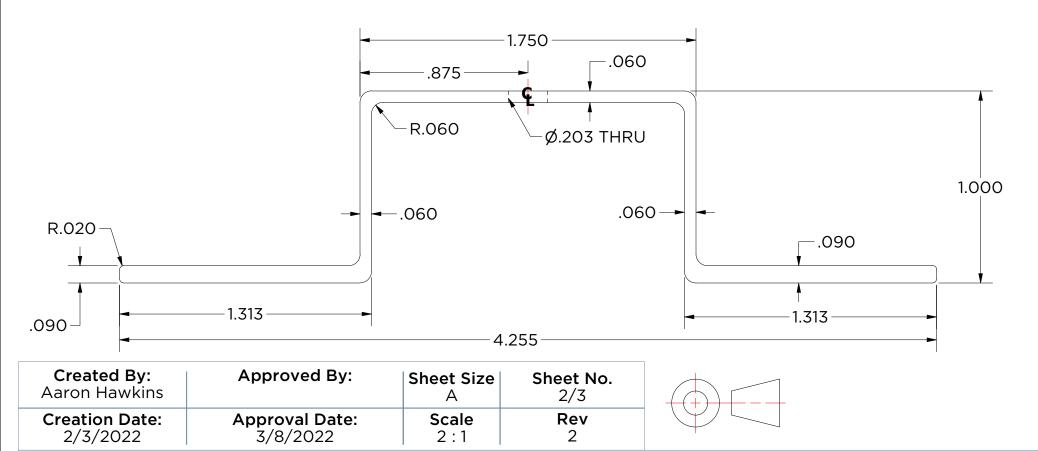

#### **Monarch MHATLW-M**

6063-T6

120" Lengths

Finish: Mill

#### MHATLW

Lightweight Hat Channel

Aluminum 6063 Finish: Mill Finish